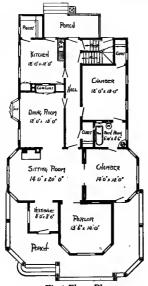

Size: Width, 35 feet; length, 31 feet, exclusive of porches

Blue prints consist of cellar and foundation plan; roof plan; first and second floor plans; front, rear, two side elevations; wall sections and all necessary interior details. Specifications consist of about twenty pages of typewritten matter.

Full and complete working plans and specifications of this house will be furnished for \$5.00. Cost of this house is from about \$2,500.00 to about \$2,800.00, according to the locality in which it is built.